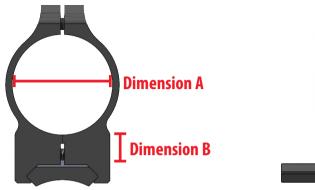

| MAXIMA FIXED RING MODELS |      |  |  |  |  |
|--------------------------|------|--|--|--|--|
| DADT                     | DINC |  |  |  |  |

| PART<br>NUMBER | RING<br>HEIGHT | FITS OBJECTIVE SIZE*<br>(General Ranges) | DIMENSION A | DIMENSION B | DIMENSION C | WEIGHT |
|----------------|----------------|------------------------------------------|-------------|-------------|-------------|--------|
| 200            | Low            | 20-36mm objective                        | 1 inch      | .250″       | .705″       | 4.3 oz |
| 201            | Medium         | 36-42mm objective                        | 1 inch      | .375″       | .705″       | 5.2 oz |
| 202            | High           | 42-52mm objective                        | 1 inch      | .525″       | .705″       | 6.2 oz |
| 203            | Extra High     | 50-56mm objective                        | 1 inch      | .650″       | .705″       | 6.8 oz |
| 204            | Ultra High     | MSR Ideal Height                         | 1 inch      | .935″       | .705″       | 9.3 oz |
| 213            | Low            | 24-42mm objective                        | 30mm        | .250″       | .705″       | 4.6 oz |
| 214            | Medium         | 42-52mm objective                        | 30mm        | .375″       | .705″       | 5.3 oz |
| 215            | High           | 50-56mm objective                        | 30mm        | .525″       | .705″       | 6.2 oz |
| 216            | Extra High     | Up to 62mm OD                            | 30mm        | .650″       | .705″       | 7.1 oz |
| 217            | Ultra High     | MSR Ideal Height                         | 30mm        | .850″       | .705″       | 9.7 oz |
| 220            | Low            | 30-42mm objective                        | 34mm        | .250″       | .705″       | 4.7 oz |
| 221            | Medium         | 42-52mm objective                        | 34mm        | .375″       | .705″       | 5.5 oz |
| 222            | High           | 52+mm objective                          | 34mm        | .525″       | .705″       | 6.4 oz |

\*All sizes listed are approximate, every firearm and scope set up varies.