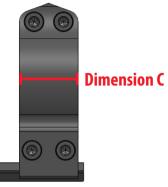

| MAXIMA FIXED RING MODELS |      |  |  |  |  |
|--------------------------|------|--|--|--|--|
| DADT                     | DINC |  |  |  |  |

| PART<br>NUMBER | RING<br>HEIGHT | FITS OBJECTIVE SIZE*<br>(General Ranges) | DIMENSION A | DIMENSION B | DIMENSION C | WEIGHT |
|----------------|----------------|------------------------------------------|-------------|-------------|-------------|--------|
| 200            | Low            | 20-36mm objective                        | 1 inch      | .250″       | .705″       | 4.3 oz |
| 201            | Medium         | 36-42mm objective                        | 1 inch      | .375″       | .705″       | 5.2 oz |
| 202            | High           | 42-52mm objective                        | 1 inch      | .525″       | .705″       | 6.2 oz |
| 203            | Extra High     | 50-56mm objective                        | 1 inch      | .650″       | .705″       | 6.8 oz |
| 204            | Ultra High     | MSR Ideal Height                         | 1 inch      | .935″       | .705″       | 9.3 oz |
| 213            | Low            | 24-42mm objective                        | 30mm        | .250″       | .705″       | 4.6 oz |
| 214            | Medium         | 42-52mm objective                        | 30mm        | .375″       | .705″       | 5.3 oz |
| 215            | High           | 50-56mm objective                        | 30mm        | .525″       | .705″       | 6.2 oz |
| 216            | Extra High     | Up to 62mm OD                            | 30mm        | .650″       | .705″       | 7.1 oz |
| 217            | Ultra High     | MSR Ideal Height                         | 30mm        | .850″       | .705″       | 9.7 oz |
| 220            | Low            | 30-42mm objective                        | 34mm        | .250″       | .705″       | 4.7 oz |
| 221            | Medium         | 42-52mm objective                        | 34mm        | .375″       | .705″       | 5.5 oz |
| 222            | High           | 52+mm objective                          | 34mm        | .525″       | .705″       | 6.4 oz |

\*All sizes listed are approximate, every firearm and scope set up varies.